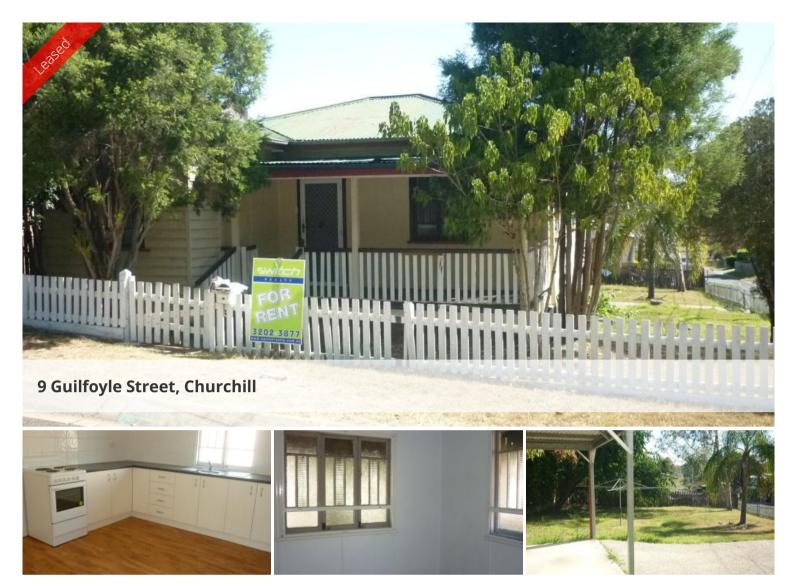

## CHURCHILL

- Midset timber 3 bedrooms
- Large lounge all fully carpeted and screened with fans
- Large kitchen
- Lock up storage under house
- Large back yard
- Close to schools and transport

The above information provided has been furnished to us by the vendor/s. We have not verified whether or not that information is accurate and do not have any belief in one way or the other in its accuracy. We do not accept any responsibility to any person for its accuracy and do no more than pass it on. All interested parties should make and rely upon their own inquiries in order to determine whether or not this information is in fact accurate.