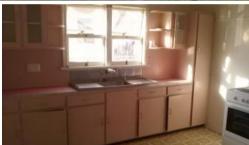

## **SILKSTONE**

- Mid-set 3 bedroom property with ceiling fans to bedrooms
- Air conditioned living area
- Eat in kitchen
- Family bathroom and separate toilet
- Outside features large fenced block with single lock up garage
- Close to shops and transport