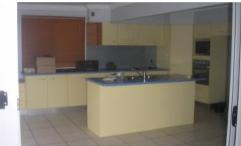

## **CHURCHILL**

- Resort style swimming pool, built in BBQ with bench and sink
- Large back deck for entertaining
- Double screen doors to the open plan kitchen with island bench
- Cosy lounge room with large air-conditioning unit and access to the front verandah
- Double lock up garage, internal laundry, teenage retreat down stairs
- 3 bedrooms upstairs
- Neat bathroom and separate toilet
- Close to Bremer SHS, walking distance to bus stops and parks
- INCLUDES POOL MAINTENANCE