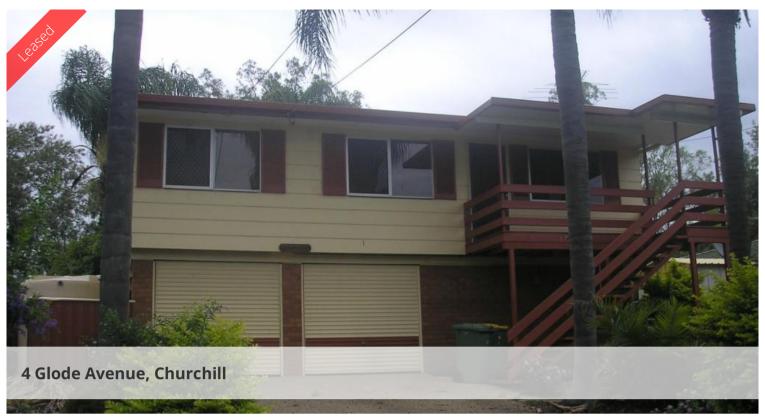

## **CHURCHILL**

- Resort style swimming pool, built in BBQ with bench and sink
- Large back deck for entertaining
- Double screen doors to the open plan kitchen with island bench
- Cosy lounge room with large air-conditioning unit and access to the front verandah
- Double lock up garage, internal laundry, teenage retreat down stairs
- 3 bedrooms upstairs
- Neat bathroom and separate toilet
- Close to Bremer SHS, walking distance to bus stops and parks
- INCLUDES POOL MAINTENANCE