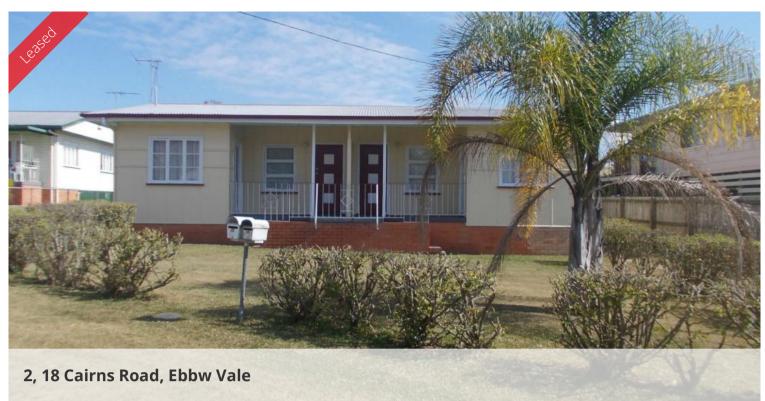

## EBBW VALE

- Low set very neat 2 bedroom timber unit
- Large lounge with a separate kitchen/dining area
- Lovely aspect with a carport and lock up small shed
- Large yard (yard maintenance included)
- New paint and floor coverings
- Close to trains and the main highway whilst being a very quiet street

🛏 2 🔊 1 🖨 1

| Price         | \$220  |
|---------------|--------|
| Property Type | Rental |
| Property ID   | 587    |