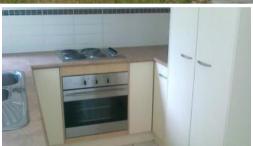

## **RACEVIEW**

Lowset brick and tile 3 Bedroom home. All bedrooms have ceiling fans and built in robes, master adjoins two way bathroom and powder room. Formal living area and seperate tiled family room off modern kitchen with dishwasher and airconditioning. Single lock up garage and fully fenced rear yard. Close to schools, shops and transport.