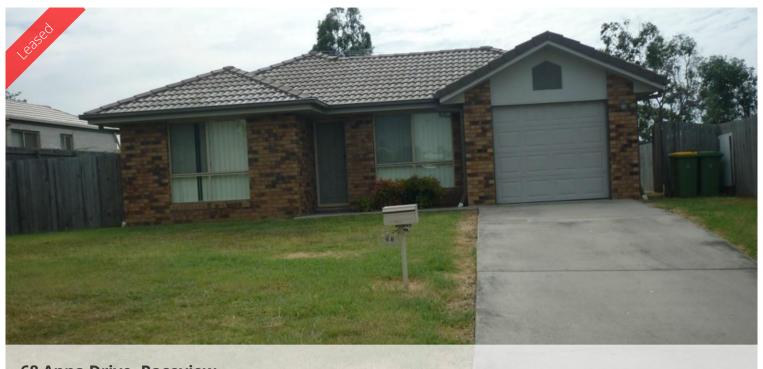

## 68 Anna Drive, Raceview

## **RACEVIEW**

Lowset brick and tile 3 Bedroom home. All bedrooms have ceiling fans and built in robes, master adjoins two way bathroom and powder room. Formal living area and seperate tiled family room off modern kitchen with dishwasher and airconditioning. Single lock up garage and fully fenced rear yard. Close to schools, shops and transport.