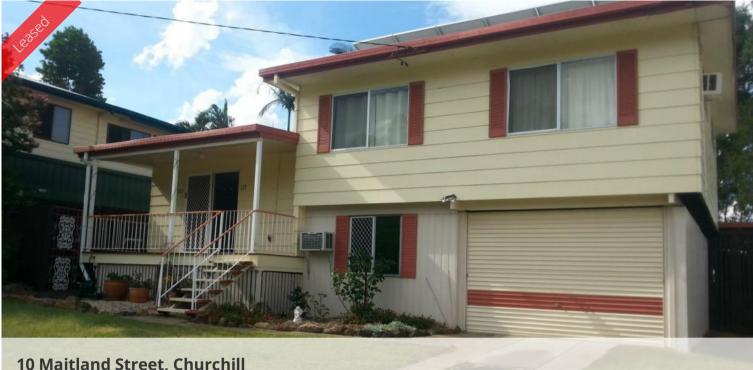

## **10 Maitland Street, Churchill**

## **CHURCHILL - SWIMMING POOL**

- Mid-set 3 bedrooms home equipped with air-conditioning and built-in wardrobes

- The freshly renovated modern kitchen flows onto the dining room and back verandah

- Downstairs is equipped with a carpeted office/rumpus room
- Enjoy the swimming pool in the large fully fenced backyard
- Property features a good size entertainment area, single lock up garage, solar electricity, bird aviary, approximately a 3000L water tank and a garden shed