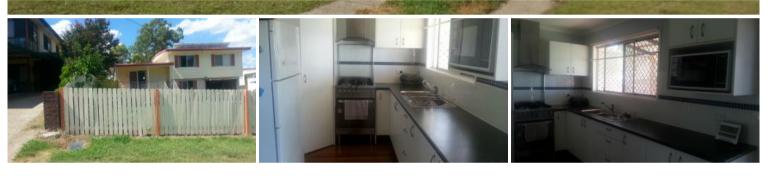

## **CHURCHILL - SWIMMING POOL**

- Mid-set 3 bedrooms home equipped with air-conditioning and built-in wardrobes

- The freshly renovated modern kitchen flows onto the dining room and back verandah

- Downstairs is equipped with a carpeted office/rumpus room
- Enjoy the swimming pool in the large fully fenced backyard
- Property features a good size entertainment area, single lock up garage, solar electricity, bird aviary, approximately a 3000L water tank and a garden shed