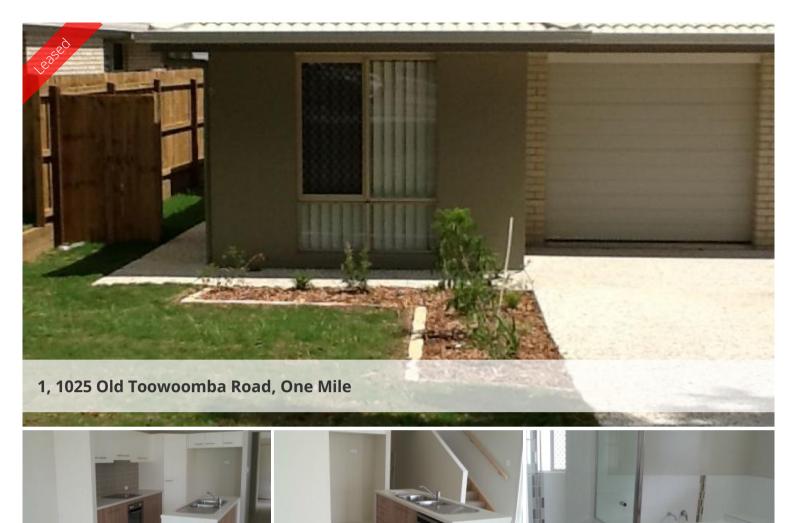

Lovely two-storey 3 bedroom duplex with built-in wardrobes and air-conditioning. The kitchen is equipped with a dishwasher. Open plan dining room and lounge room. The unit is fully fenced and security screens and doors. Close to bus stop. Walking distance to Immaculate Heart Primary School, Leichhardt State School and local shops. Quiet area, quiet neighbours in adjacent duplex.

Price \$290 per week
Property Type Rental
Property ID 601