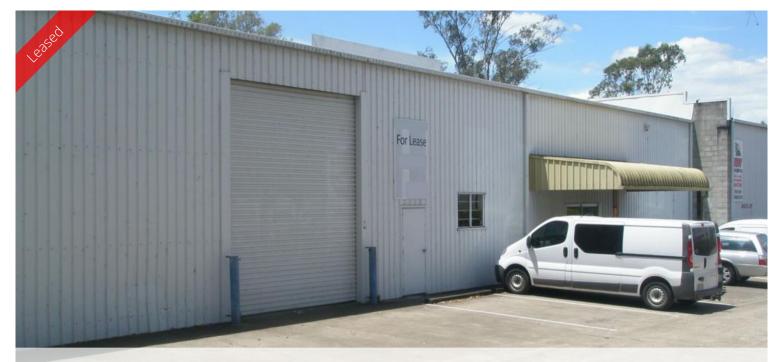

# **Major Highway Position**

- ~ 390\*m2 Site
- ~ Entry off the Warrego Highway
- ~ Central Location to Ipswich, Toowoomba and Esk
- ~ 8 x Onsite carparks
- ~ 1 x Roller Door
- ~ Onsite Amenities
- ~ Clear span space

A good clean shed, vacant and ready for occupancy. The site has direct access from the Warrego Highway in a well-established commercial complex.

The site will suit a variety of industries and is in an easy to find location.