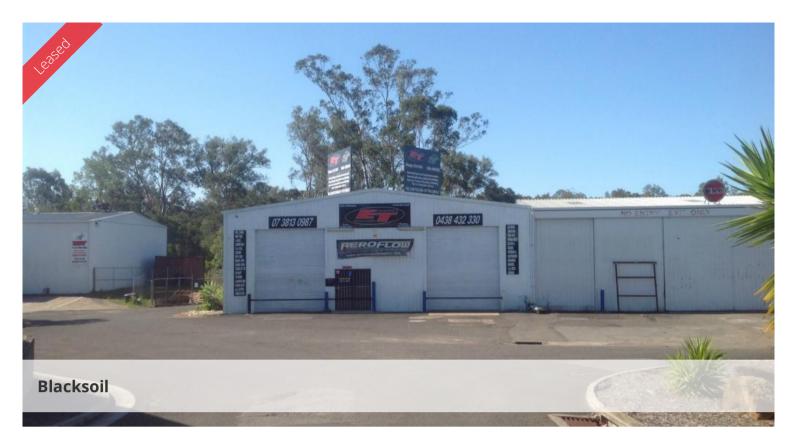

## Warrego Highway Position

- -- 362\*m2 site
- 9.9\*km to Ipswich CBD
- 80\*km to Toowoomba CBD
- Clear Span Construction
- Onsite Facilities
- Onsite Car Parking
- 3 Phase Power onsite

This shed is an excellent position right alongside the Warrego Highway and within metres of the new Tom Fountain Flyover on and off ramps at Blacksoil. The new flyover has made this a safe and easily accessible site for heavy vehicle access.