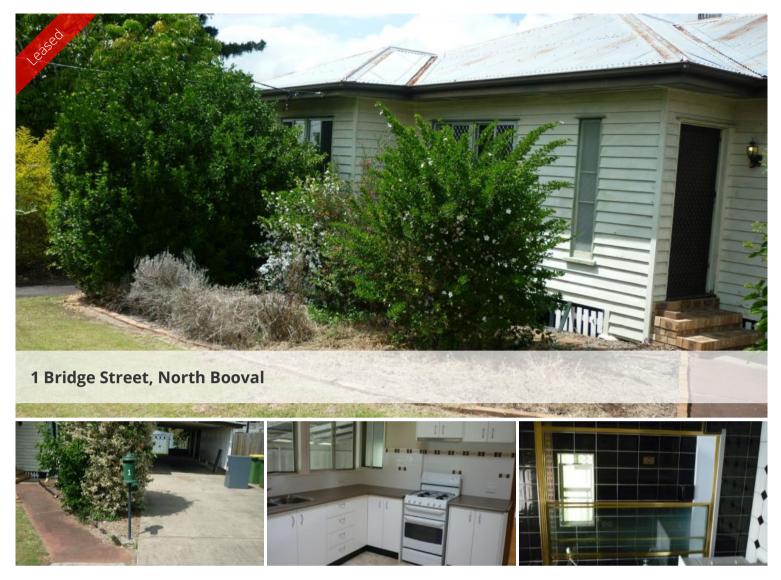

## NORTH BOOVAL

- Low set three bedroom timber home with a separate granny flat bedroom
- Polished floors in lounge/dining area with air conditioning
- Built ins, carpet and fans in the bedrooms Fully screened
- Large covered area at back of property suitable for barbecues and entertaining
- Covered carport with a large lockable garage
- Fully fenced at back of property, close to trains, buses and Booval Fair