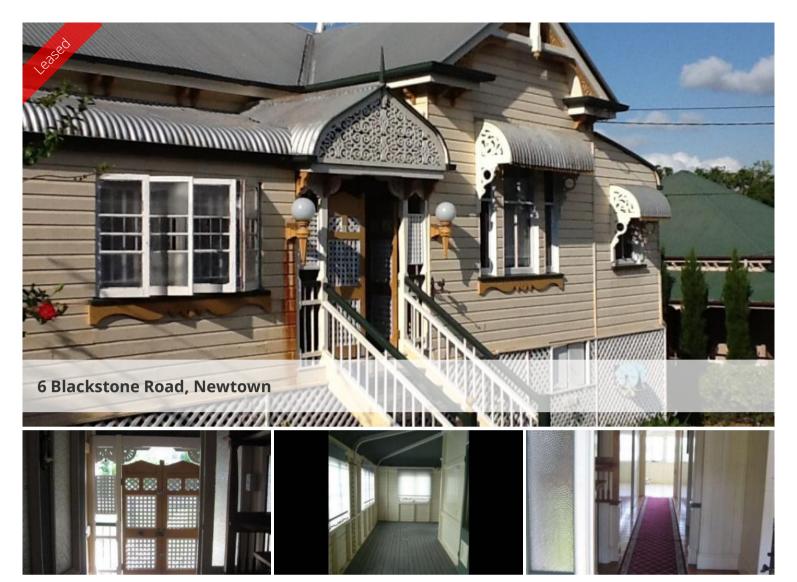

## **NEWTOWN**

- Highset 4 bedrooms, 2 bathroom home with a sleepout
- Ornate fireplace in the large lounge room
- Polished floorboards throughout property cupboards provided
- Eat in modern kitchen with a formal dining room
- Internal laundry, storage room off kitchen
- Double carport, fully fenced and a huge backyard
- Walking distance to Silkstone State Primary School, Central State School, Booval Fair and Ipswich City Mall
- Bus stop across the road