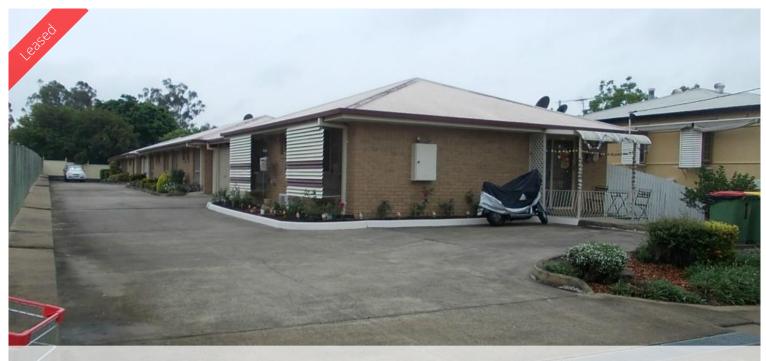

## **NORTH IPSWICH**

- Low set lovely 2 bedroom brick unit
- Large open plan lounge, dining, kitchen area with air conditioning
- Carpeted and fully security screened
- 2 bedrooms with built ins and the main has a fan
- Hallway has a broom cupboard
- Lockable single garage with an outdoor area that is closed in
- Quiet street, lovely complex
- Walking distance to CBD, Riverlink all buses and trains