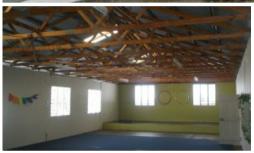

## Hall/Meeting Room

- ~ 150\*m2 Site
- ~ Light and airy space
- ~ Timber floors
- ~ Onsite Amenities with change rooms
- ~ 2 hour metered parking
- ~ CBD Location
- ~ Short or long term leases

This property has been home to Yoga Classes, dance classes, and auction rooms in the past. The location is easy to find and the site has lots of on street parking. Also on this site is a newly opened Day Spa with a Juice Bar about to open.