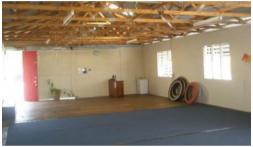

## Hall/Meeting Room

- ~ 150\*m2 Site
- ~ Light and airy space
- ~ Timber floors
- ~ Onsite Amenities with change rooms
- ~ 2 hour metered parking
- ~ CBD Location
- ~ Short or long term leases

This property has been home to Yoga Classes, dance classes, and auction rooms in the past. The location is easy to find and the site has lots of on street parking. Also on this site is a newly opened Day Spa with a Juice Bar about to open.