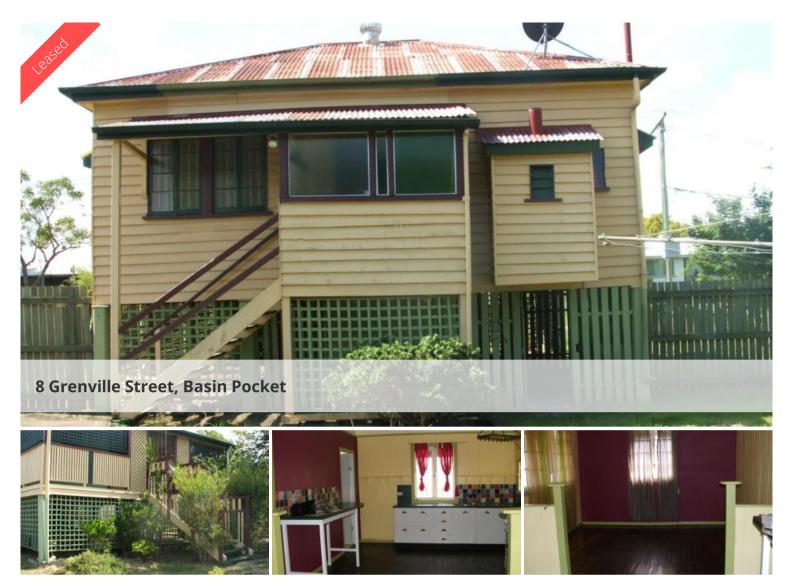

## **BASIN POCKET**

- Highset 2 bedroom home
- Polished floors
- Enclosed front verandah
- Large back yard, fenced
- Walking distance to bus stop

The above information provided has been furnished to us by the vendor/s. We have not verified whether or not that information is accurate and do not have any belief in one way or the other in its accuracy. We do not accept any responsibility to any person for its accuracy and do no more than pass it on. All interested parties should make and rely upon their own inquiries in order to determine whether or not this information is in fact accurate.