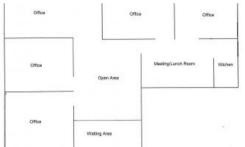

## Profile and Parking

- ~ 91.75\*m2 CBD Retail/Office Site
- ~ High profile position on main street
- ~ 5 x Offices; Waiting Room; Open Area
- ~ Kitchenette; Meeting/Lunch Room
- ~ Undercover car parking for clients & staff
- $\sim$  Glass Frontage (tinted); Ducted Air-con

This is a great spot with a very high profile for either retail or office. Current fit out has 5 offices, a waiting room; kitchenette and lunch area. The site is situated on a busy main street in the CBD close to all amenities. The tenancy has three large street-facing sliding glass doors giving good access to the front. Another plus is the undercover parking for staff and clients.