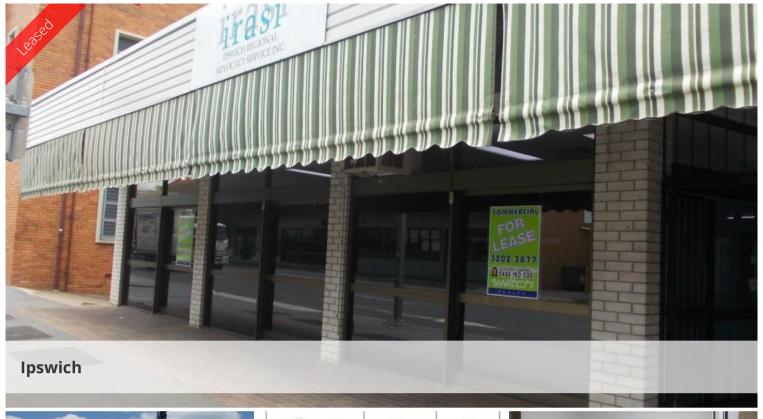

## Profile and Parking

- ~ 91.75\*m2 CBD Retail/Office Site
- ~ High profile position on main street
- ~ 5 x Offices; Waiting Room; Open Area
- ~ Kitchenette; Meeting/Lunch Room
- ~ Undercover car parking for clients & staff
- $\sim$  Glass Frontage (tinted); Ducted Air-con

This is a great spot with a very high profile for either retail or office. Current fit out has 5 offices, a waiting room; kitchenette and lunch area. The site is situated on a busy main street in the CBD close to all amenities. The tenancy has three large street-facing sliding glass doors giving good access to the front. Another plus is the undercover parking for staff and clients.