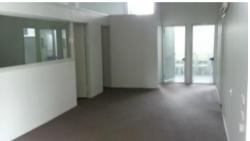

## Stand Alone Office on the CBD Fringe

- ~ 187\*m2 Site
- ~ 6 offices/ 1 open plan area
- ~ Data/Air conditioned
- ~ Kitchen/Staffroom
- ~ Onsite facilities x 2
- ~ 6 Plus onsite car parks
- ~ 1\* klm from the Ipswich CBD