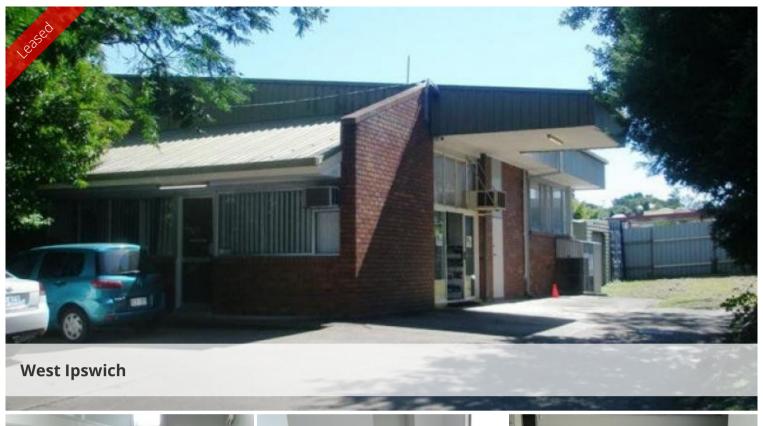

## Stand Alone Office on the CBD Fringe

- ~ 187\*m2 Site
- ~ 6 offices/ 1 open plan area
- ~ Data/Air conditioned
- ~ Kitchen/Staffroom
- ~ Onsite facilities x 2
- ~ 6 Plus onsite car parks
- ~ 1\* klm from the Ipswich CBD

Very reasonable rates for these excellent commercial office premises. The site has been realistically priced for the current market. Its position is on the western side of the city and is only a stones throw from the Ipswich GPO. This property would suit office or commercial users that like to be close to the CBD but don't necessarily need high exposure.