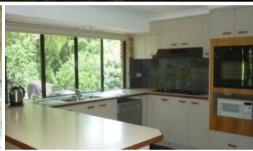

## KARANA DOWNS

- Large lowset cavity brick home high on the hill overlooking Brisbane River
- 3 bedrooms main with ensuite and walkin robe plus separate large study or smaller 4th bedroom
- Split system air conditioning and wood burner stove in family room and lounge has a feature open fireplace
- Large kitchen with loads of storage and bench space, dishwasher and space for even the largest fridge
- Slate floors throughout living areas with all bedrooms and study carpeted
- Large acreage block with fruit trees and views of the river
- 3 lockup garages plus 1 carport
- Walking distance to Karana Downs State School, doctors and police station