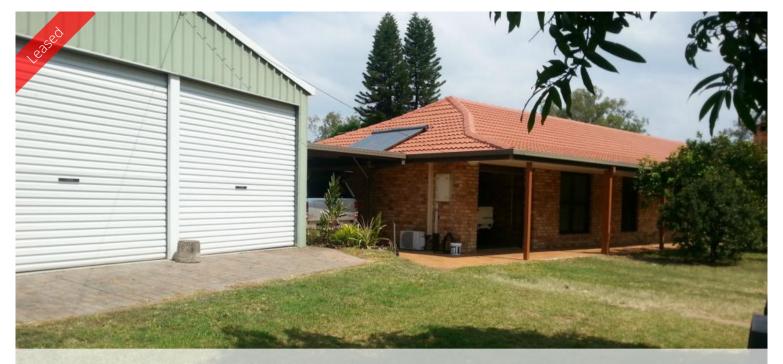

## KARANA DOWNS

- Large lowset cavity brick home high on the hill overlooking Brisbane River
- 3 bedrooms main with ensuite and walkin robe plus separate large study or smaller 4th bedroom
- Split system air conditioning and wood burner stove in family room and lounge has a feature open fireplace
- Large kitchen with loads of storage and bench space, dishwasher and space for even the largest fridge
- Slate floors throughout living areas with all bedrooms and study carpeted
- Large acreage block with fruit trees and views of the river
- 3 lockup garages plus 1 carport
- Walking distance to Karana Downs State School, doctors and police station