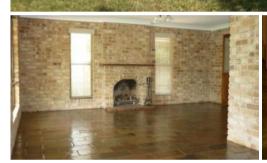

## KARANA DOWNS

- Large lowset cavity brick home high on the hill overlooking Brisbane River
- 3 bedrooms main with ensuite and walkin robe plus separate large study or smaller 4th bedroom
- Split system air conditioning and wood burner stove in family room and lounge has a feature open fireplace
- Large kitchen with loads of storage and bench space, dishwasher and space for even the largest fridge
- Slate floors throughout living areas with all bedrooms and study carpeted
- Large acreage block with fruit trees and views of the river
- 3 lockup garages plus 1 carport
- Walking distance to Karana Downs State School, doctors and police station