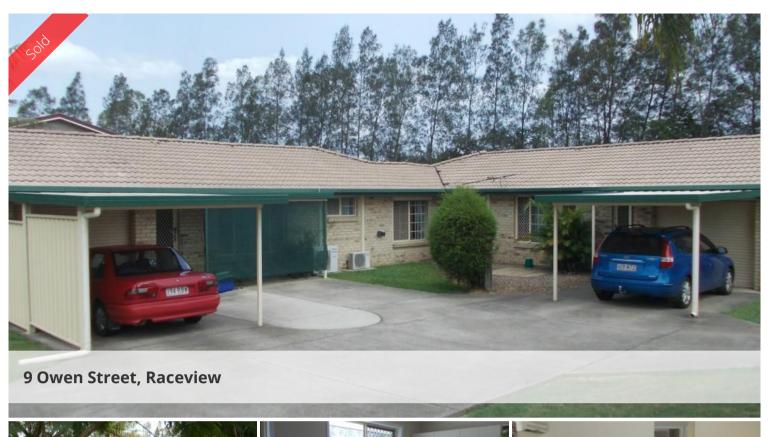

## **DOUBLE YOUR INVESTMENT**

This Duplex is situated in a great location, close to schools and a short drive to shops. This home also has very good highway access.

Each unit has 2 bedrooms a large lounge Dining area and Security screens and doors. Both units have built in wardrobes in the bedrooms and Unit 2 has been fitted with new carpet and an extra room for storage or a craft room.

Unit 1 has a lock up garage and a carport plus a covered entertainment area out the back. There is a water tank and Garden shed, plus the main bedroom has air conditioning and an electric roller blind on the window. Both units have a fully fenced back yard and plenty for room for a dog. Great investment live in one and rent one out or double your investment and rent both.