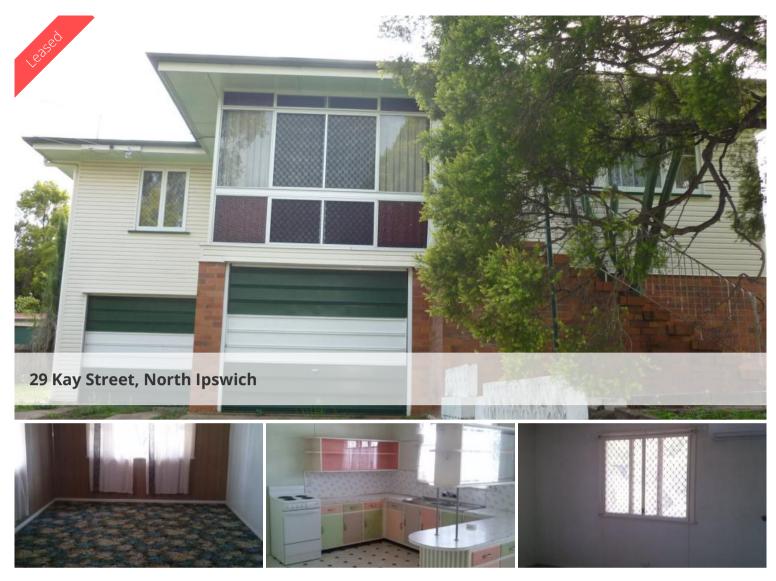

## NORTH IPSWICH

- BREASE LEASE Highset 3 bedroom home, all with ceiling fans and built ins
- Main with air conditioning
- Large lounge with air conditioning
- Sunroom and open plan retro kitchen with loads of cupboard space
- Dining room and family bathroom with separate toilet

- Downstairs there is a double lock up garage or single lock up garage and room to have a rumpus with built in bar

- Huge fully fenced rear yard, close to highway schools and shops

The above information provided has been furnished to us by the vendor/s. We have not verified whether or not that information is accurate and do not have any belief in one way or the other in its accuracy. We do not accept any responsibility to any person for its accuracy and do no more than pass it on. All interested parties should make and rely upon their own inquiries in order to determine whether or not this information is in fact accurate.