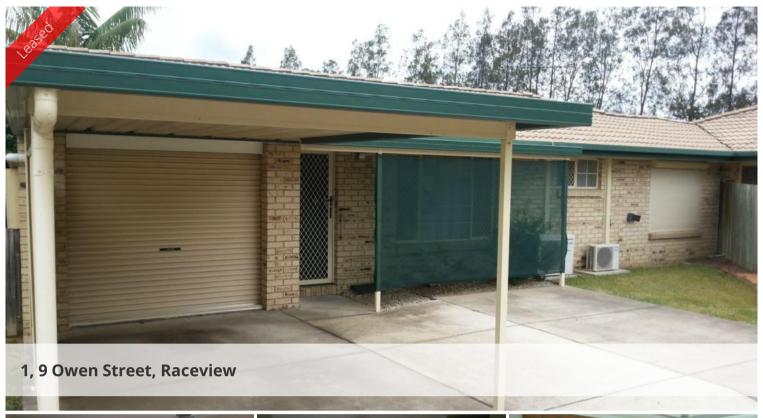

## Raceview

Lowset 2 bedroom duplex. Open plan dining and lounge room. Property is equipped with ceiling fans, air-conditioning and built-in wardrobes. External inclusions are as follows a good size entertainment area, fenced rear yard and a garden shed. Single carport and lock up garage provided for car accommodation. Seconds drive to motorway, walking distance to bus stops and a short drive Booval Fair.