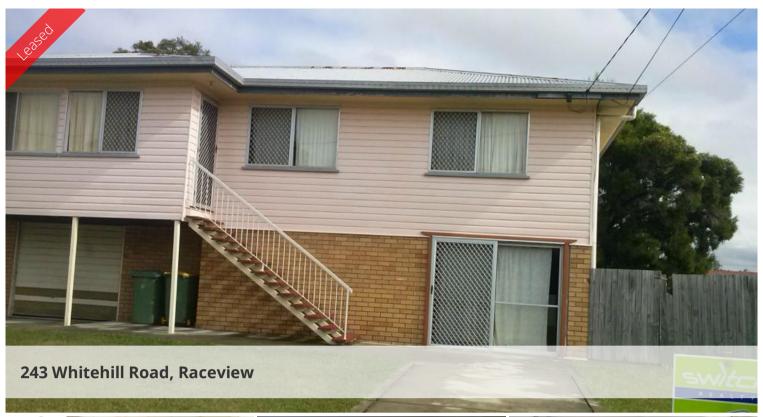

## **RACEVIEW**

- Highset 3 bedroom home, polished floors in lounge and dining area
- Carpets in bedrooms
- Covered rear patio
- Rumpus room downstairs
- Work benches in garage area
- Double lock up garage, fully fenced back yard
- Garden shed
- Easy access to highway
- Walking distance to shopping centre and primary school
- OPEN HOUSE 2.00PM TO 2.45PM 17/04/14
- Please call June 3202 3877 to confirm attendance