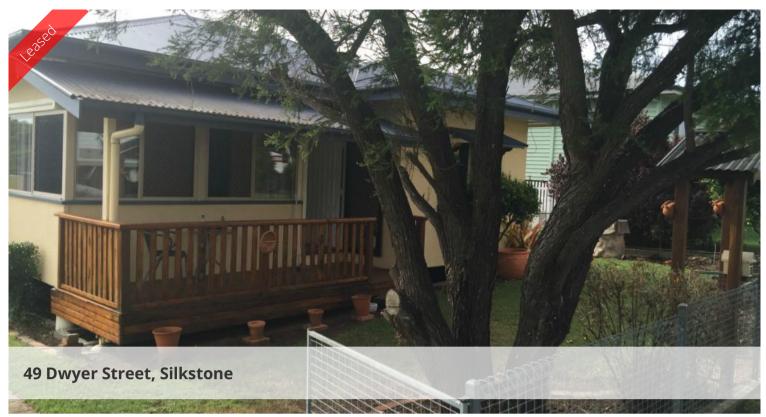

## **SILKSTONE**

This great 2 bedroom lowset house is ideally located to Booval Fair, bus and train. The property has fans throughout and 2 bedrooms have robes, the main is airconditioned. Separate dining and lounge room with lovely cool breezes. Galley style kitchen with good cupboard space and room for a kitchen table. Internal laundry. Ramp to the back yard, garden shed, water tank and single carport. Nice street.