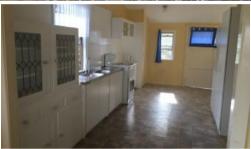

## **SILKSTONE**

This great 2 bedroom lowset house is ideally located to Booval Fair, bus and train. The property has fans throughout and 2 bedrooms have robes, the main is airconditioned. Separate dining and lounge room with lovely cool breezes. Galley style kitchen with good cupboard space and room for a kitchen table. Internal laundry. Ramp to the back yard, garden shed, water tank and single carport. Nice street.