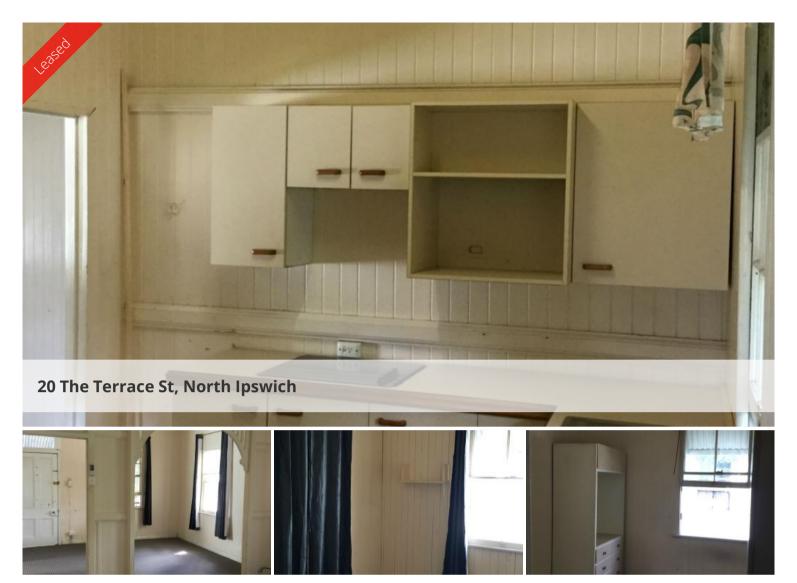

## WALK TO EVERYTHING

Highset two bedroom cottage. This property features new carpet throughout, ceiling fans, cupboards in the bedrooms and a quaint front deck for the lazy afternoons. This property has two living areas and a separate dining room. The bathroom is complete with a bath/shower and a toilet. This property is equipped with a toilet on the back deck, a toilet underneath the house, carport and a fully fenced yard. Walking distance to Ipswich City Mall, Ipswich Train Station and Riverlink Shopping Centre.