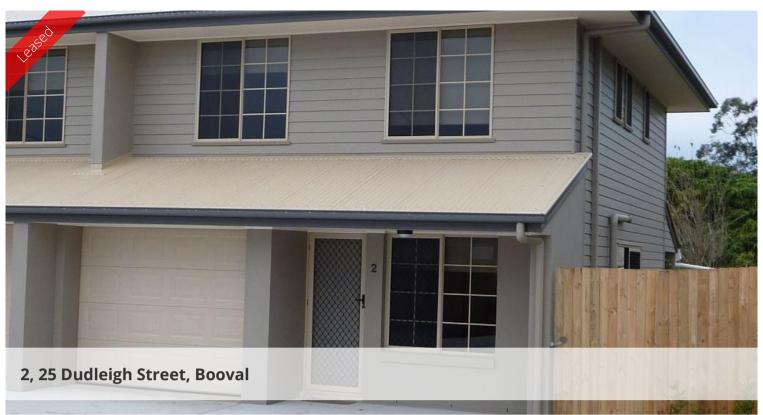

## **BOOVAL**

- Highset brick 3 bedroom unit
- Split system air conditioner in bedrooms
- Open plan living
- Security system, security screen
- Remote control garage, water tank garden maintenance included
- Private location
- Walking distance to train station, close to Booval Shopping Centre and primary schools