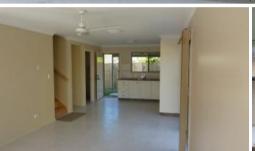

## **BOOVAL**

- Highset brick 3 bedroom unit
- Split system air conditioner in bedrooms
- Open plan living
- Security system, security screen
- Remote control garage, water tank garden maintenance included
- Private location
- Walking distance to train station, close to Booval Shopping Centre and primary schools