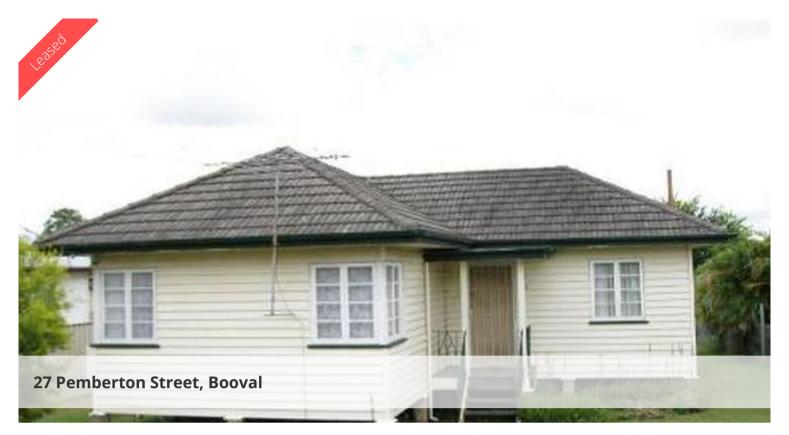

## **BOOVAL**

- Lowset 2 bedroom home, polished floors throughout
- Fans in bedrooms
- Newly renovated kitchen, separate toilet
- Fully fenced, single carport
- Walking distance to train station, Booval Shopping centre and primary schools