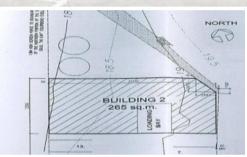

## West Ipswich Industrial Unit

- $\sim 265*m2$  shed + 48\*m mezz
- ~ Reception & Office area
- ~ 2 x 4.5\*m high roller doors
- ~ Rear Hardstand exclusive to the unit
- ~ 3 Phase Power
- ~ Excellent onsite car parking
- ~ Exclusive Amenities
- ~ 1\*km to Ipswich CBD

Warehouse

Area

265 m2

Floor Area 313 m2