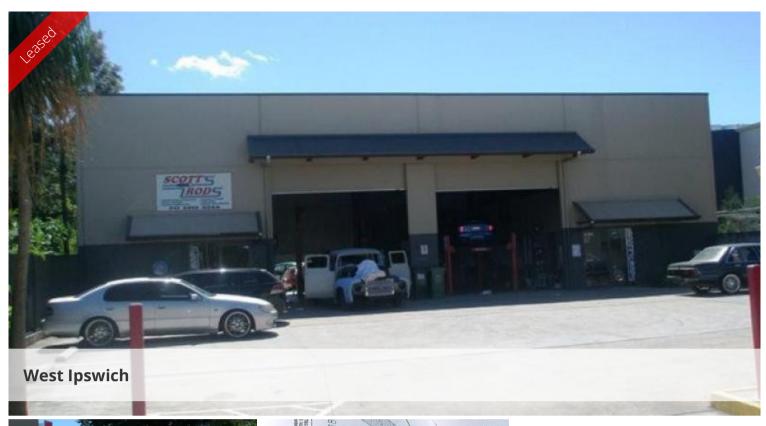

## West Ipswich Industrial Unit

- $\sim 265*m2$  shed + 48\*m mezz
- ~ Reception & Office area
- ~ 2 x 4.5\*m high roller doors
- ~ Rear Hardstand exclusive to the unit
- ~ 3 Phase Power
- ~ Excellent onsite car parking
- ~ Exclusive Amenities
- ~ 1\*km to Ipswich CBD

Easy to locate only metres from the West Ipswich based Home HQ centre, the site has an excellent facade and this unit has air conditioned offices and mezzanine. There are 3 sheds onsite, with this one positioned at the rear of the block with extra hardstand exclusive to this Unit. It offers excellent signage opportunities and carparking, all this in an easy to find location. Shed internal height 5.5\*m-5.7\*m.