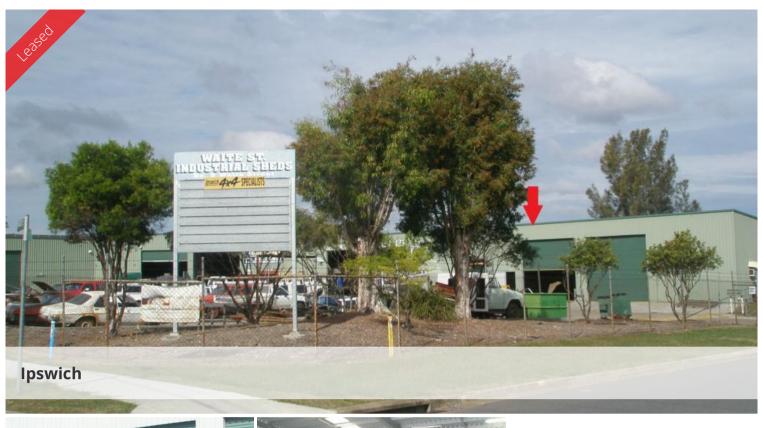

## Flood Free Industrial Shed

- ~ 120\*m2 site
- ~ \$80\*m2 Gross + GST
- ~ 3 phase power
- ~ Onsite Toilet
- ~ 3\*km Ipswich CBD
- ~ 4.5\*km to Cunningham Hwy
- ~ Available for immediate occupancy

Affordable premises in a fully secured and lockable complex that were unaffected by the Jan 11 floods. Easy to locate premises on a highly visible corner site, in popular industrial suburb zoned LB08 – Local Business & Industry.