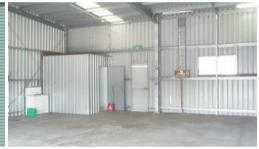

## Flood Free Industrial Shed

- ~ 120\*m2 site
- ~ \$80\*m2 Gross + GST
- ~ 3 phase power
- ~ Onsite Toilet
- ~ 3\*km Ipswich CBD
- ~ 4.5\*km to Cunningham Hwy
- ~ Available for immediate occupancy

Affordable premises in a fully secured and lockable complex that were unaffected by the Jan 11 floods. Easy to locate premises on a highly visible corner site, in popular industrial suburb zoned LB08 – Local Business & Industry.