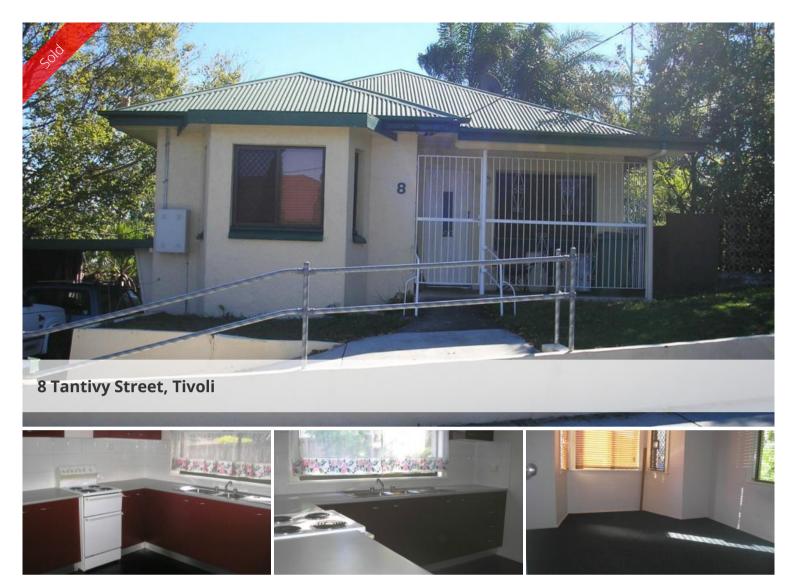

## Solid Home Awaiting a New Owner

A little hidden treasure - this home features a modern kitchen, spacious lounge room and extra large main bedroom.

The front patio has security fitted so you can have the front of the home open with piece of mind or sit outside and enjoy the afternoon breeze. There is secure storage under the back of the house.

The property is currently tenanted at \$240/week. Tenant lease terms available upon request.

There is easy highway access from this property and only a short drive to central Ipswich. The bus is close by if you need public transport.

Price SOLD for \$160,000

**Property ID** Residential **Property ID** 695

Property ID 695 Land Area 550 m2