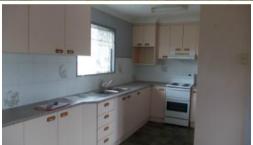

## **CHURCHILL**

- Highset 3 bedroom upstairs timber home with granny flat underneath
- Large open plan lounge and dining
- Kitchen area upstairs has mainly polished floors that is fully screened
- Bedrooms upstairs have fans
- Downstairs granny flat has a separate shower and kitchen area
- Covered entertainment area at back
- Large double garage that allows access to drive right through for a 3rd vehicle
- Close to Warwick Road, easy access to Highway, Uni, schools and buses
- Back yard is fully fenced