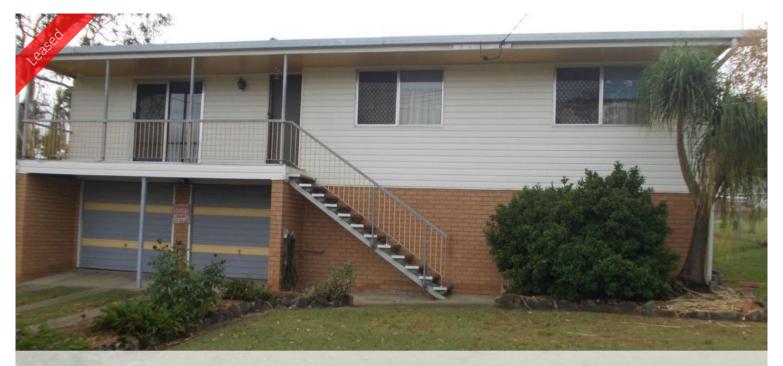

## **CHURCHILL**

- Highset 3 bedroom upstairs timber home with granny flat underneath
- Large open plan lounge and dining
- Kitchen area upstairs has mainly polished floors that is fully screened
- Bedrooms upstairs have fans
- Downstairs granny flat has a separate shower and kitchen area
- Covered entertainment area at back
- Large double garage that allows access to drive right through for a 3rd vehicle
- Close to Warwick Road, easy access to Highway, Uni, schools and buses
- Back yard is fully fenced