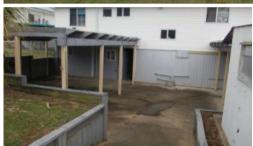

## **CHURCHILL**

- Highset 3 bedroom upstairs timber home with granny flat underneath
- Large open plan lounge and dining
- Kitchen area upstairs has mainly polished floors that is fully screened
- Bedrooms upstairs have fans
- Downstairs granny flat has a separate shower and kitchen area
- Covered entertainment area at back
- Large double garage that allows access to drive right through for a 3rd vehicle
- Close to Warwick Road, easy access to Highway, Uni, schools and buses
- Back yard is fully fenced