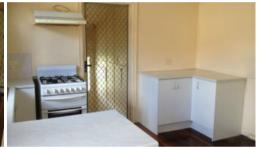

## **BOOVAL**

- 3 month's Lease only
- Cute cottage on large fully fenced block
- Large front patio area leads into living room with air conditioning
- Polished timber floors throughout living and bedrooms
- 2 good sized bedrooms with ceiling fans and built in robes and smaller 3rd bedroom or study
- Near new eat in kitchen with air conditioning
- Outside thee is a paved entertaining area and a single lockup garage
- Close to schools, shops and transport