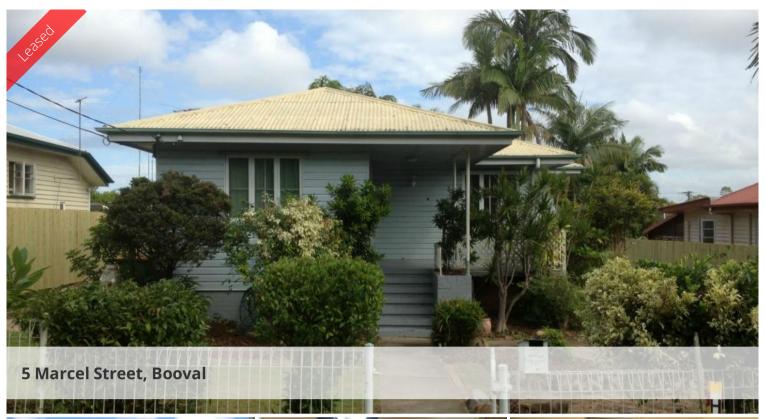

## **BOOVAL**

- 3 month's Lease only
- Cute cottage on large fully fenced block
- Large front patio area leads into living room with air conditioning
- Polished timber floors throughout living and bedrooms
- 2 good sized bedrooms with ceiling fans and built in robes and smaller 3rd bedroom or study
- Near new eat in kitchen with air conditioning
- Outside thee is a paved entertaining area and a single lockup garage
- Close to schools, shops and transport

**Price** \$265 Per Week

**Property Type** Rental **Property ID** 713