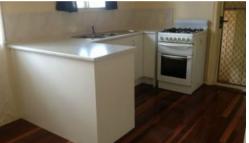

## **BOOVAL**

- 3 month's Lease only
- Cute cottage on large fully fenced block
- Large front patio area leads into living room with air conditioning
- Polished timber floors throughout living and bedrooms
- 2 good sized bedrooms with ceiling fans and built in robes and smaller 3rd bedroom or study
- Near new eat in kitchen with air conditioning
- Outside thee is a paved entertaining area and a single lockup garage
- Close to schools, shops and transport