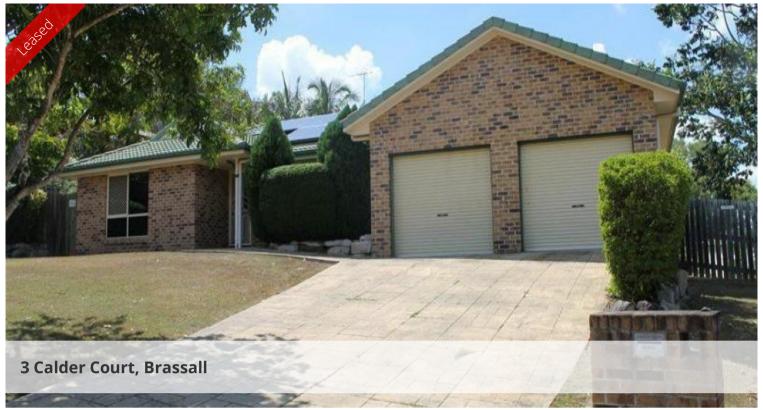

## BRASSALL - STORAGE SPACE - 2 x double lock up...

- Lowset 4 bedroom, 2 bathroom property in Grammar Park Estate equipped with ceiling fans, air conditioning and built in wardrobes
- The main bedroom is also equipped with an ensuite
- The property features a main living area off the kitchen plus a formal dining and lounge room
- Kitchen features a servery bench and is complete with a dishwasher
- This property is finished off with a good size covered entertainment area
- Drive through double lock up garage, double lock up shed, large back yard, fully fenced and solar energy
- Pets negotiable upon application
- Short drive to Ipswich State High School, Ipswich State School and Ipswich City Mall
- Bus stops are walking distance