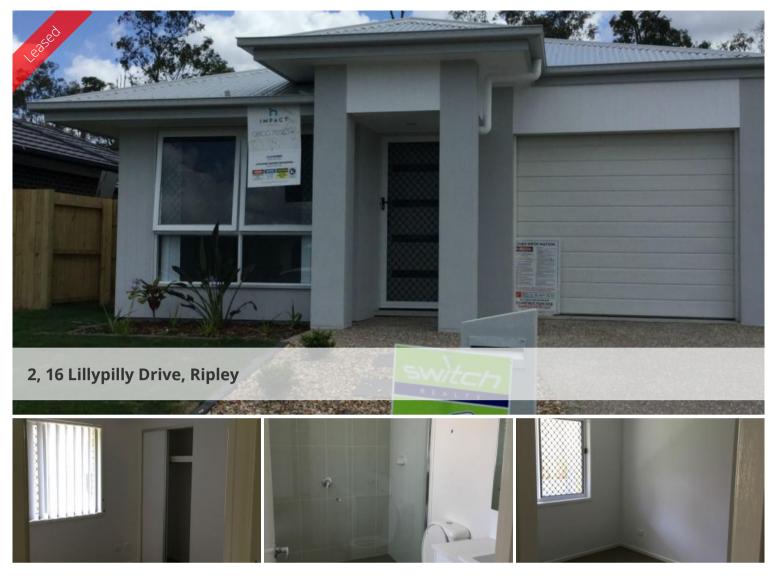

## Ripley

Lowset 2 bedroom duplex equipped with built-in wardrobes, ceiling fans, security screens and air-conditioning. Open plan kitchen and lounge room. This property comes with a covered entertainment area, fully fenced at the rear and a single lock up remote garage. Short drive to local shops, Raceview State Primary School and seconds drive to highway access.