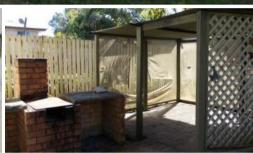

## Leichhardt

Midset 3 bedroom home, Master with built-in, Good sized kitchen/dining and living area with ceiling fan and aircon, Family bathroom, Large fully fenced yard with single lock up garage, Large shed and covered entertainment area, Close to shops, schools and transport