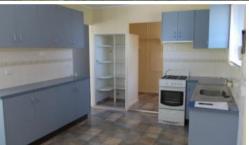

## Leichhardt

Midset 3 bedroom home, Master with built-in, Good sized kitchen/dining and living area with ceiling fan and aircon, Family bathroom, Large fully fenced yard with single lock up garage, Large shed and covered entertainment area, Close to shops, schools and transport