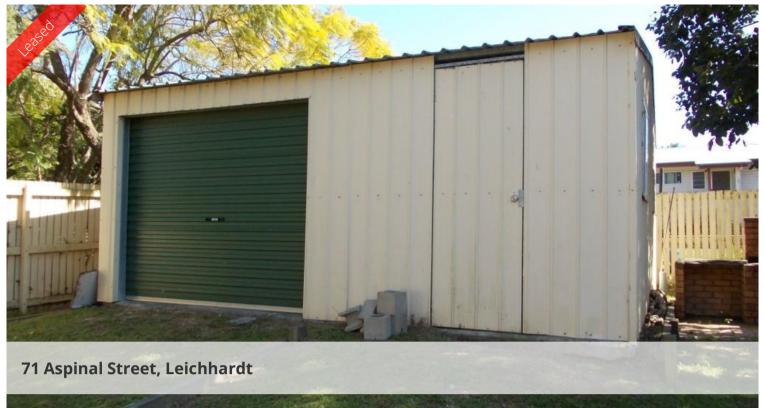

## Leichhardt

Midset 3 bedroom home, Master with built-in, Good sized kitchen/dining and living area with ceiling fan and aircon, Family bathroom, Large fully fenced yard with single lock up garage, Large shed and covered entertainment area, Close to shops, schools and transport