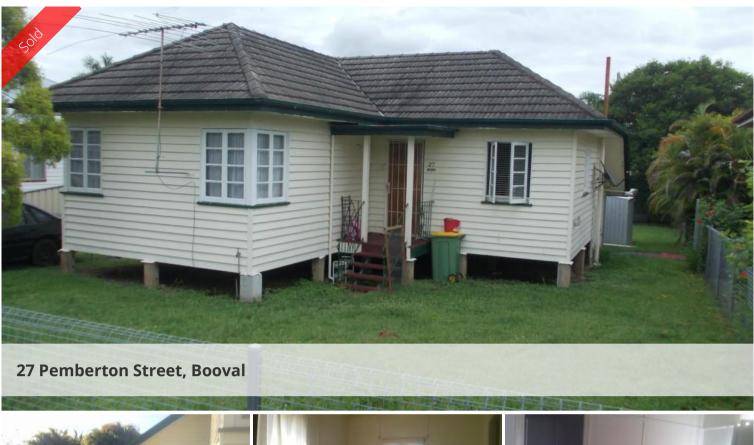

# THIS LOCATION IS PERFECT TO LEAVE THE CAR AT HOME

The property has 2 bedrooms plus a separate lounge area. The yard is fully fenced and has rear yard access, plus room for a shed.

The home is walking distance to Booval Fair Shopping complex and Booval Train Station.

This property is centrally located to all services and is an easy drive to Brisbane, Silkstone Primary School is close by and also Sacred Heart Private School.

The property is currently tenanted at \$260.00 per week.

Perfect First Home or Investment property.

Phone today for a viewing

The above information provided has been furnished to us by the vendor/s. We have not verified whether or not that information is accurate and do not have any belief in one way or the other in its accuracy. We do not accept any responsibility to any person for its accuracy and do no more than pass it on. All interested parties should make and rely upon their own inquiries in order to determine whether or not this information is in fact accurate.