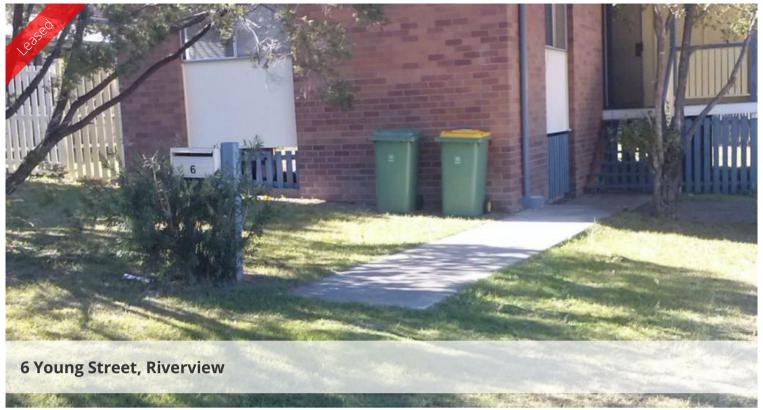

## HANDY LOCATION IN RIVERVIEW

- Mid set 3 bedroom home, main bedroom is equipped with air conditioning and a private balcony
- Property features open plan kitchen and dining room
- Property has a verandah at the entry, separate toilet and bathroom
- Internal laundry, fully fenced yard and a carport
- Walking distance to parks Riverview State School and St Peter Claver High School
- Pets negotiable upon application