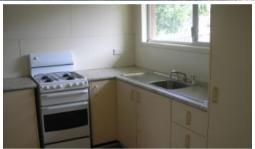

## HANDY LOCATION IN RIVERVIEW

- Mid set 3 bedroom home, main bedroom is equipped with air conditioning and a private balcony
- Property features open plan kitchen and dining room
- Property has a verandah at the entry, separate toilet and bathroom
- Internal laundry, fully fenced yard and a carport
- Walking distance to parks Riverview State School and St Peter Claver High School
- Pets negotiable upon application