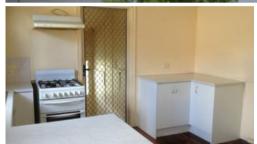

The home has a spacious Lounge room and 3 good size Bedrooms, the main has built in Robe. The Bathroom has a separate Bath Tub and Shower. The Kitchen was updated around 18 months ago, it has good bench space and a new Gas Stove.