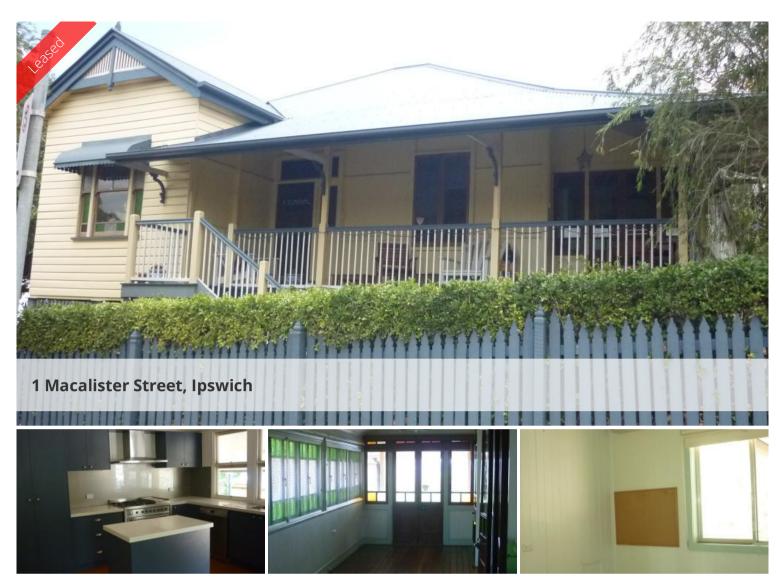

## **IPSWICH**

Stunning 4 bedroom Queenslander within walking distance to hospital. Modern kitchen with all the bells and whistles. Family bathroom with spa bath and separate toilet. Large air conditioned lounge, separate dining and sleepout, perfect as a library or kids retreat. Four good sized bedrooms, master with built in robes and airconditioning, ensuite bathroom to Bedroom 2, Bedroom 3 has airconditioning. Lovely front deck with views to the mountains, paved entertaining area, double carport, water tanks and fully fenced yard. Concreted under for storage where laundry is located.

🚔 4 🔊 2 🖨 2

Price\$390 Per WeekProperty TypeRentalProperty ID736