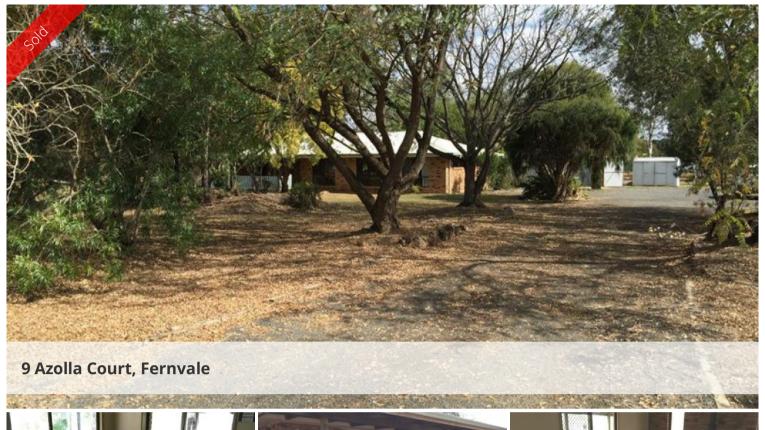

## Living on an over an Acre for \$289,000

This low set brick home features 4 bedrooms All with Built in's The Family Bathroom has separate Bath and Shower, the large Lounge room features a reverse cycle Air Conditioner and a Wood burning Heater and the house has new carpet throughout.

The kitchen leads out to a large deck area for entertaining or just relaxing. There is also a front Patio area for a morning cuppa or just take in the winter sun.

For your car accommodation there is a double lock up garage and a good size Garden Shed plus a Rustic Man cave featuring a Pot Belly Stove. The land has ample space if you needed to build a larger shed, or it is perfect for space for the kids. The location is walking distance to School and Fernvale has the Bus to bring you to Ipswich or Lowood for Secondary School.

There is Woolworths shopping complex and all the amenities you need are close by in Fernvale.

This is you chance opportunity to live on Acreage for a great price. Phone today for your viewing and this home is ready to move in immediately.