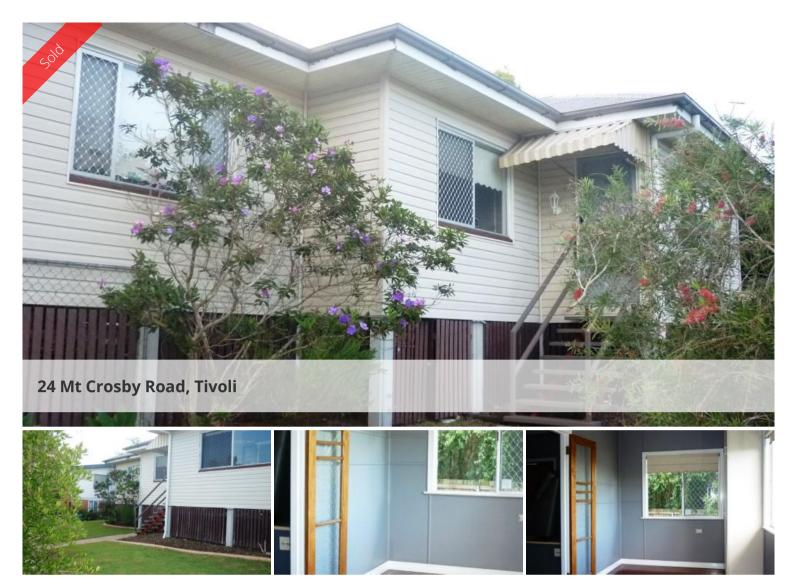

## High and dry large family home on big block,...

Perfect for the young family, situated in a lovely quiet location catching the breezes with a large 809m2 fully fenced block with mountain views, backing onto bushland. Close to all amenities and 5 minutes to Riverlink and schools.

Spacious front entry with two built-in storage cupboards, leading through French doors into the large air-conditioned lounge room.

3 extra-large bedrooms, second bedroom with huge built -ins.

Master bedroom consisting of walk-in robe, dressing room, ensuite and split system air-conditioner.

A very large eat-in kitchen with lovely Tasmanian oak cabinets with loads of bench space, with a formal dining room off the kitchen.

Back porch leading out to large separate laundry with second toilet and undercover living area.

Large lock up shed plus a garden shed.

Single lockup garage that has been converted into a storage room or rumpus room.

Extra features include:

- -refurbished roof
- -new guttering
- -freshly painted
- -beautiful timber floors throughout the entire home