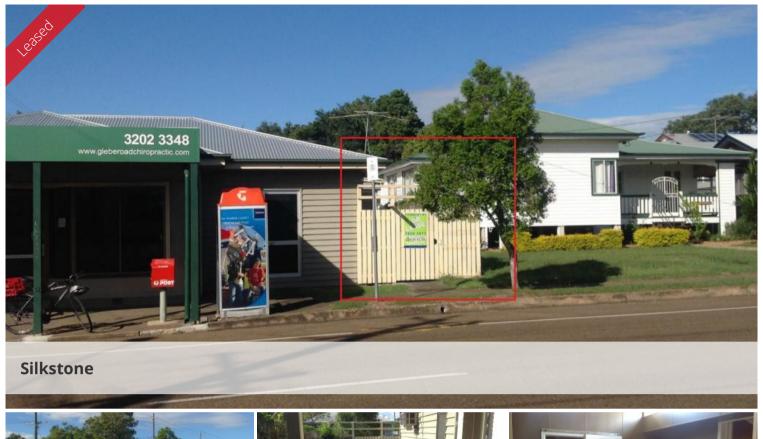

## Affordable and Well Positioned Suites

- 3 x Treatment rooms/offices
- 1 x reception/waiting area
- Kitchen
- Exclusive onsite Amenities
- 1 x undercover Onsite parking for staff
- Extra onsite parking
- Ample unmetered on street parking for clients

A neat & tidy premises with private entry & good parking for both staff and client alike. These premises are located on a major road and would suit beauty, allied health, or professional offices.

Available now phone to book an inspection.