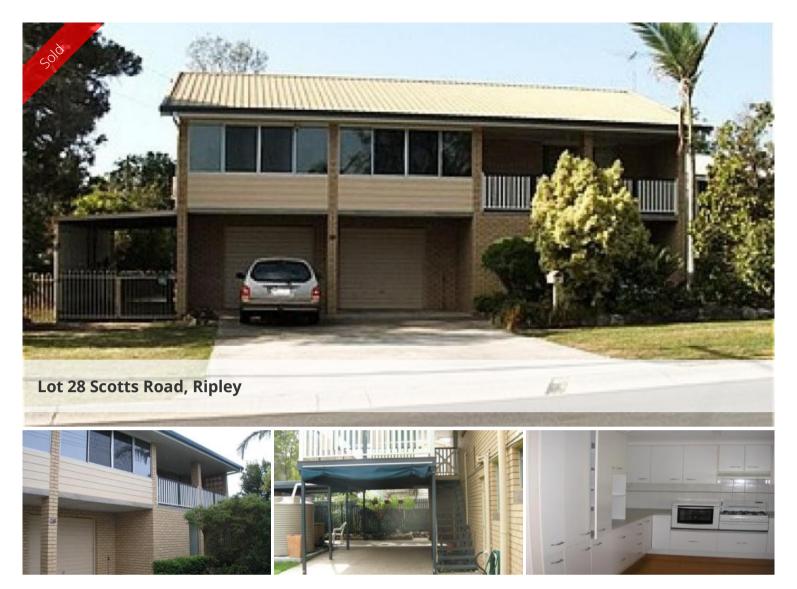

## LARGE FAMILY HOME IN RIPLEY

This large 4 bedroom, main with ensuite home has all the space you need with large bedrooms, 2 of them have extra space for a study or dressing room. The modern kitchen leads off to the north/east facing deck. Downstairs there is a rumpus room and an above ground swimming pool. There is rear yard access to the large 1012 sqm block. This yard has plenty of room for children or to build a big shed, the location is perfect for highway access. This family home has it all and a must to inspect.

- \*Large modern kitchen
- \*Lots of cupboard space
- \*4 spacious bedrooms
- \*Rear deck for entertaining & front verandah
- \*Down stairs rumpus or pool table
- \*Double lockable garage and extra carport
- \*Rear yard access to 1012sqm block
- \*Good neighbourhood
- \*Water tank