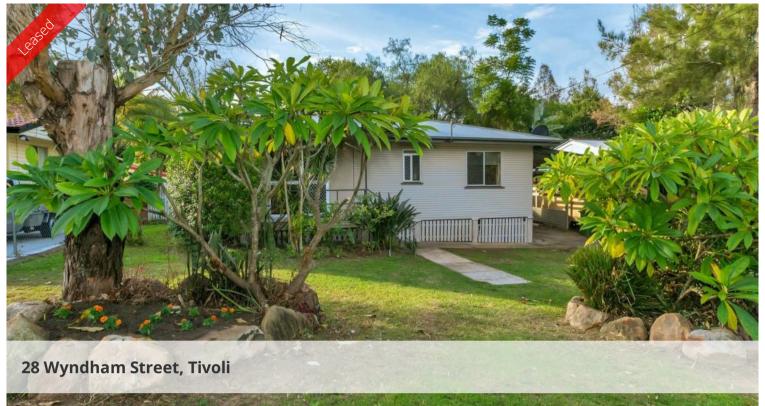

## **TIVOLI**

- Lowset 2 bedroom home, polished floors throughout
- Front verandah large rear entertainment area
- Single carport Fully fenced
- 2 garden sheds
- Walking distance to Riverlink shopping Centre, Child Care Centre, primary school and bus stop