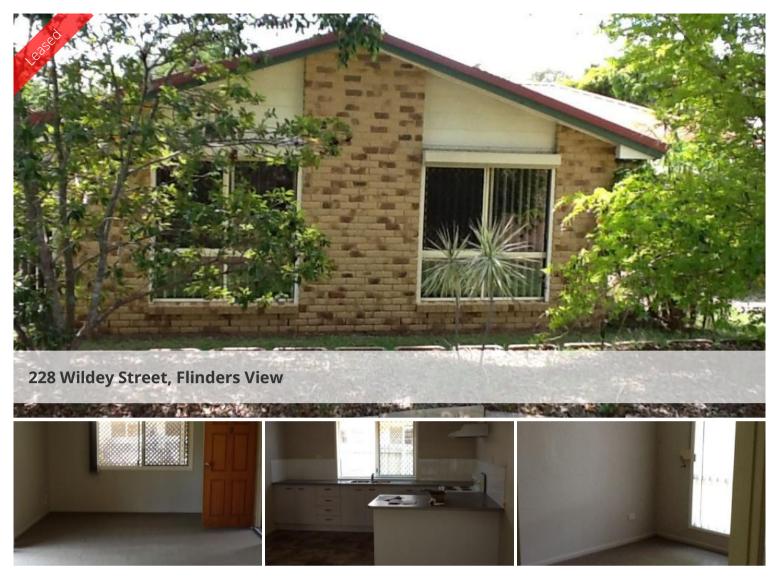

## FLINDERS VIEW

- Lowset 3 bedroom brick home, wardrobes in 2 rooms
- Split system air conditioner in lounge room
- Open plan living Large covered entertainment area
- Fully fenced back yard Single garage Large garden shed
- Easy access to highway
- Close to primary school and pre-school

🛏 3 🔊 1 🖨 1

Price Property Type Property ID

\$290 per Week Rental 794