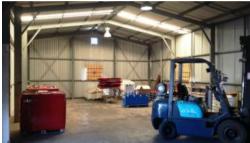

## Affordable Light Industrial Shed

173\*m2 Shed, Gated complex Light/Medium Industrial Complex Onsite exclusive facilities, Good truck access Good truck access 1 x roller doors; 3 phase power

Only minutes to Ipswich CBD, 8\*km's to the Warrego Highway on and off ramps and 4.5\*km's to the Cunningham Highway on and off ramps. This tenancy is situated in a gated complex along with other quality tenants.