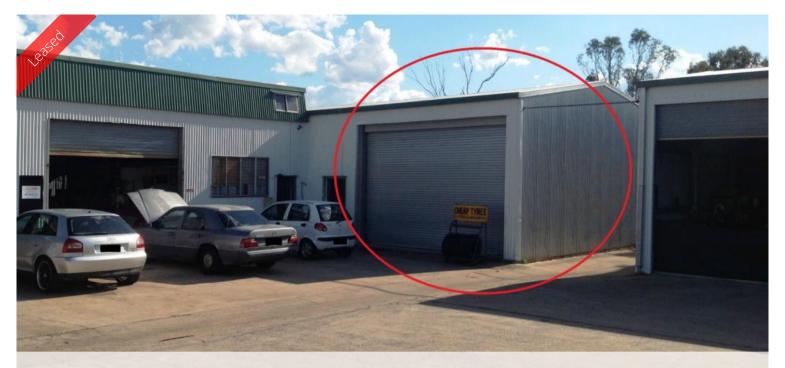

## Affordable Light Industrial Shed

173\*m2 Shed, Gated complex Light/Medium Industrial Complex Onsite exclusive facilities, Good truck access Good truck access 1 x roller doors; 3 phase power

Only minutes to Ipswich CBD, 8\*km's to the Warrego Highway on and off ramps and 4.5\*km's to the Cunningham Highway on and off ramps. This tenancy is situated in a gated complex along with other quality tenants.