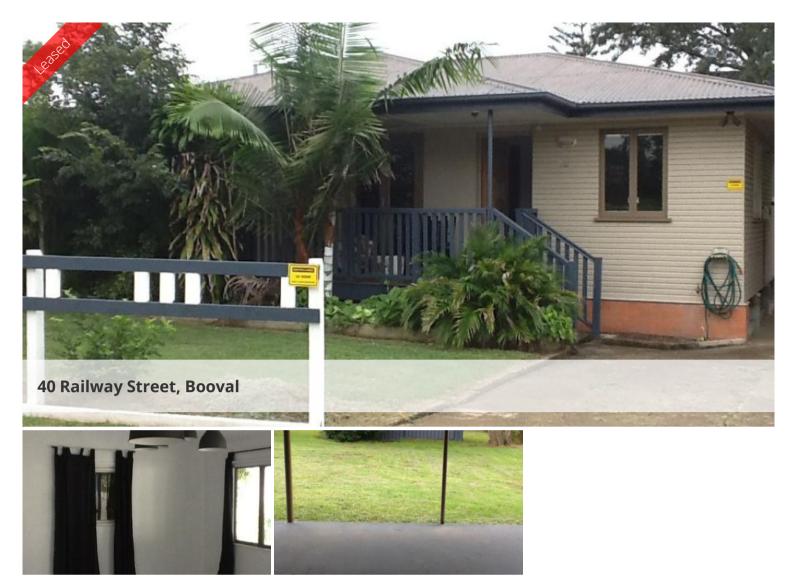

## BOOVAL

Mid-set 4 Bedroom property with a huge lounge room. Open-plan kitchen/dining room. Property features toilet separate from the bathroom, internal laundry and air-conditioning in the main bedroom. Front deck perfect for lazy afternoons and a large covered patio area perfect for entertaining. Property is equipped with a fully fenced rear yard, carport and a lock up garage. Pets upon application. Seconds walk to Booval Train Station. Minutes walk to Aldi, Network Video, Booval Fair and local take-outs.

## 🚔 4 🔊 1 📮 2

| Price         | \$310 Per Week |
|---------------|----------------|
| Property Type | Rental         |
| Property ID   | 803            |