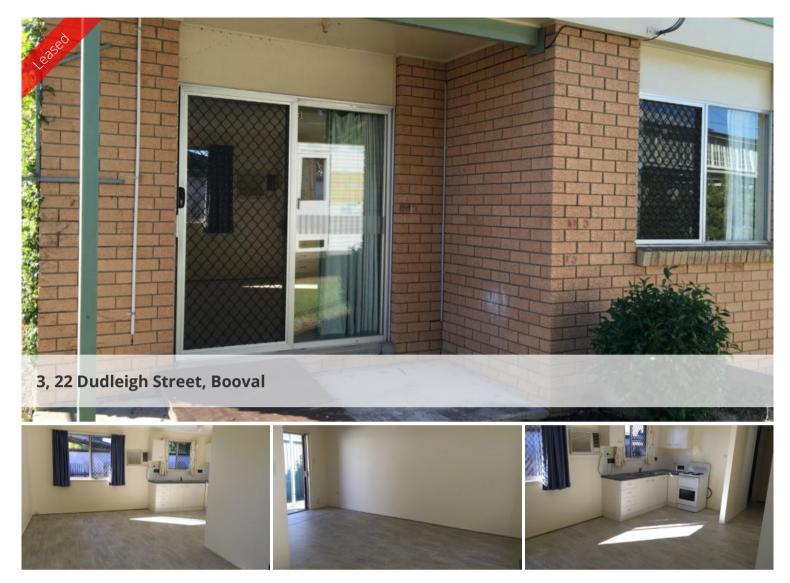

## BOOVAL

This low-set brick unit has two good sized bedrooms, one with a built-in wardrobe. Security screens throughout and an open plan living area with air-conditioning. Good sized bathroom with a large vanity. Features include 3mx3m lockable garden shed and a carport. Located walking distance to Booval Fair and bus stop at your door. Booval train Station is a 10 minute walk away. Quiet complex of 3 units in total. NO PETS