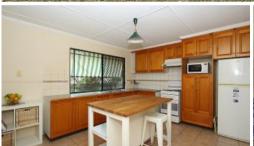

The large kitchen has lots of cupboards and bench space and features a gas stove for cooking. The home has beautiful polished floors throughout and 3 large bedrooms.

The master bedroom can accommodate extra pieces of furniture or home office if needed and also has built in robes. A bonus feature of the home is a deck for entertaining or just relaxing overlooking your fully fenced back yard.