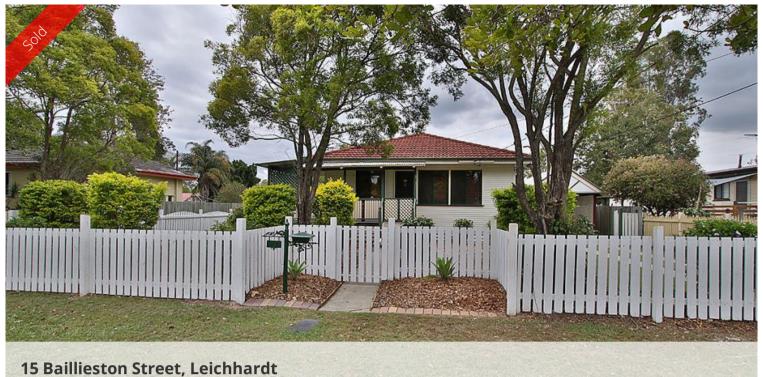

## **Beautifully Presented Home**

This home has fantastic street appeal, as you enter through the white picket fence the home features a front and side verandah.

There is a separate dining room and separate lounge that has a reverse cycle air conditioner. Timber blinds are throughout the home and also ceiling fans plus security screens on windows and doors.