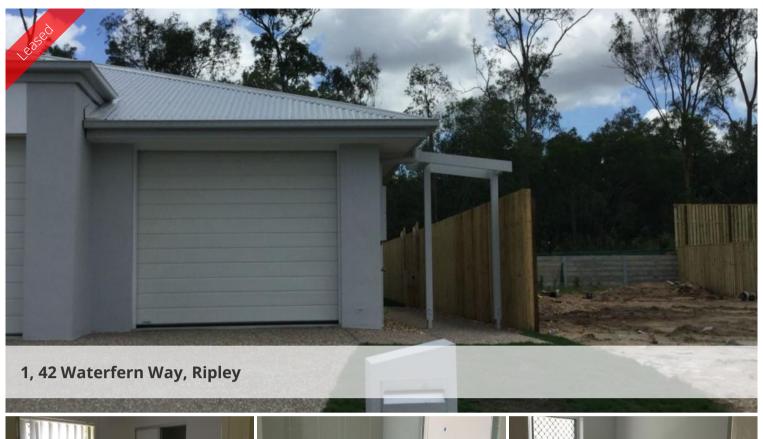

## **RIPLEY**

Lowset 3 bedroom home equipped with built-in wardrobes, ceiling fans, security screens and air-conditioning. Main bedroom features ensuite with a spacious shower. Open plan kitchen and lounge room. This property comes with a good size entertainment area & backyard, fully fenced at rear and a single lock up garage. Short drive to local shops, Raceview State Primary School and seconds drive to highway access.