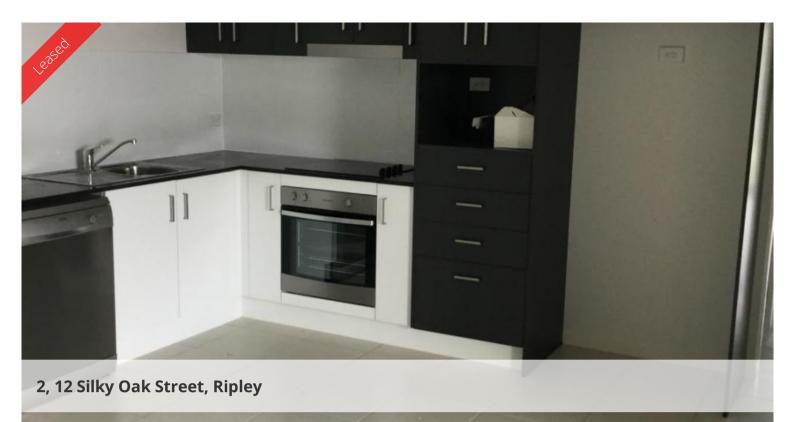

## **RIPLEY**

Lowset 2 bedroom duplex equipped with built-in wardrobes, ceiling fans, security screens and air-conditioning. Open plan kitchen and lounge room. This property comes with a covered entertainment area, fully fenced at the rear and a single lock up garage. Short drive to local shops, Raceview State Primary School and seconds drive to highway access.