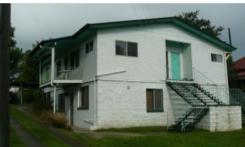

## CBD Primary Commercial Land with damage multi...

- 870\*m2
- Corner position
- Ipswich City Fringe position
- Fire damaged dwelling onsite
- Can be repaired or land cleared for a commercial development
- Previous return of \$35,620 PA as 3 residential flats

This property was damaged by fire in August 2015, it has been cleaned and cleared internally leaving an empty shell (2 x kitchens are still fully intact), which is ready for repair or to have the land cleared for redevelopment of commercial premises. The current owners have no skills in these areas so are not interested in repairing or redeveloping the land.

The site is priced to sell for the current land value alone and the vendors are motivated. This is a great opportunity for a builder or investor to repair the dwelling and put it back on the rental market or someone looking for CBD land for development purposes at a very reasonable price. The rent return pre fire was consistent these flats were rarely without tenants with 2 of the 3 tenants having been in the flats for many years. Vacancies periods were very short as the land was highly sought after.