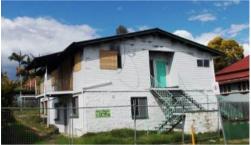

## CBD Primary Commercial Land with damage multi...

- 870\*m2
- Corner position
- Ipswich City Fringe position
- Fire damaged dwelling onsite
- Can be repaired or land cleared for a commercial development
- Previous return of \$35,620 PA as 3 residential flats

This property was damaged by fire in August 2015, it has been cleaned and cleared internally leaving an empty shell (2 x kitchens are still fully intact), which is ready for repair or to have the land cleared for redevelopment of commercial premises. The current owners have no skills in these areas so are not interested in repairing or redeveloping the land.

The site is priced to sell for the current land value alone and the vendors are motivated. This is a great opportunity for a builder or investor to repair the dwelling and put it back on the rental market or someone looking for CBD land for development purposes at a very reasonable price. The rent return pre fire was consistent these flats were rarely without tenants with 2 of the 3 tenants having been in the flats for many years. Vacancies periods were very short as the land was highly sought after.