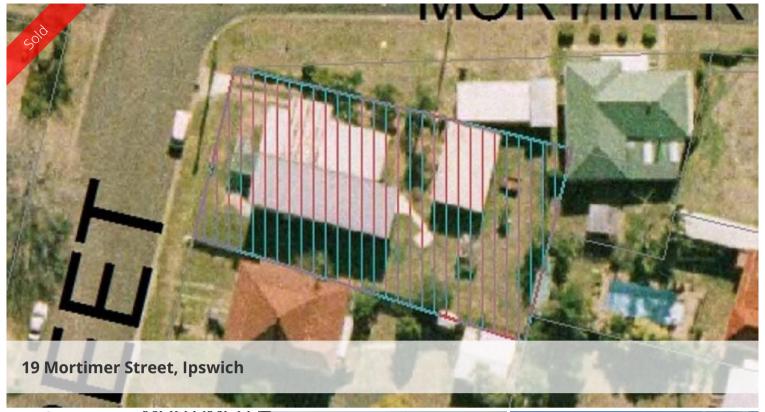

## CBD Primary Commercial Land with damage multi...

- 870\*m2
- Corner position
- Ipswich City Fringe position
- Fire damaged dwelling onsite
- Can be repaired or land cleared for a commercial development
- Previous return of \$35,620 PA as 3 residential flats

This property was damaged by fire in August 2015, it has been cleaned and cleared internally leaving an empty shell (2 x kitchens are still fully intact), which is ready for repair or to have the land cleared for redevelopment of commercial premises. The current owners have no skills in these areas so are not interested in repairing or redeveloping the land.

The site is priced to sell for the current land value alone and the vendors are motivated. This is a great opportunity for a builder or investor to repair the dwelling and put it back on the rental market or someone looking for CBD land for development purposes at a very reasonable price. The rent return pre fire was consistent these flats were rarely without tenants with 2 of the 3 tenants having been in the flats for many years. Vacancies periods were very short as the land was highly sought after.

The land is zoned as PC - CBD Primary Commercial Land so redevelopment of the site for commercial purposes is an ideal option either now or in the future.

Call to book an inspection. \$290,00 Negotiable