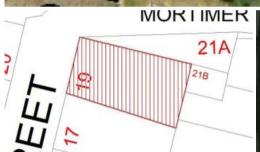

## CBD Primary Commercial Land with damage multi...

- 870\*m2
- Corner position
- Ipswich City Fringe position
- Fire damaged dwelling onsite
- Can be repaired or land cleared for a commercial development
- Previous return of \$35,620 PA as 3 residential flats

The land is zoned as PC - CBD Primary Commercial Land so redevelopment of the site for commercial purposes is an ideal option either now or in the future.

Call to book an inspection. \$290,00 Negotiable